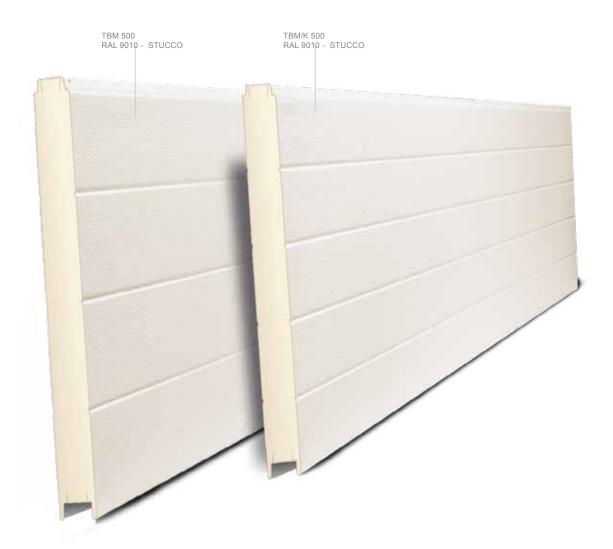

| FINISHING<br>External Face | COATING<br>External Face | TYPE<br>External Face |                |      |                       | <ul> <li>Printed colours are for example only. To ensure proper colour and finishing<br/>representation, please contact TECSEDO and request a sample.</li> </ul> |
|----------------------------|--------------------------|-----------------------|----------------|------|-----------------------|------------------------------------------------------------------------------------------------------------------------------------------------------------------|
| STUCCO                     |                          |                       |                |      |                       |                                                                                                                                                                  |
|                            | 25µm Polyester           | STANDARD<br>COLOURS   | RAL<br>9002    | 9010 |                       |                                                                                                                                                                  |
| INTERNAL<br>FACE           | COLOURS                  |                       | 25µm Polyester |      | RAL<br>9002<br>Stucco | RAL<br>9010<br>Stucco                                                                                                                                            |