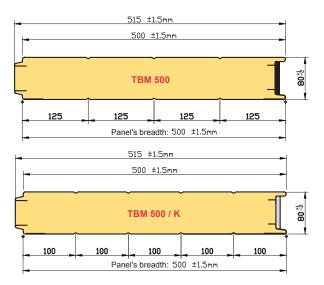

**TBM** 500 **TBM/K** 500 80mm (STEEL)

## TECSEDO® BASE Micro

|        | Щ        |                                                                              |                                                |
|--------|----------|------------------------------------------------------------------------------|------------------------------------------------|
| 500 mm |          | Panel Weight Weight Tolerance Ridges (Standard) Ridges (K Version) λ mW m °C | 5.30 kg/m<br>±5%<br>125 mm<br>100 mm<br><0.022 |
|        |          | K Watt<br>m °C                                                               | 0.26                                           |
|        |          | I (ISO 717)<br>Soundproof Index (dB)                                         | 25                                             |
|        | <br>30 m | l<br>m                                                                       |                                                |