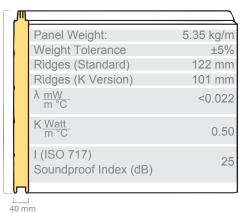

## TECSEDO® BASE Rake

Panel weight is for indication purposes only. Due to the typical tolerances getted during the several steps of the panels components manufacturing process, variations in the final weight of the panel can be found. For this reason and in accordance with the industrial "Best Practices", Tecsedo recommends to weigh the panels before using them for each door assembly, in order to choose the most suitable springs.