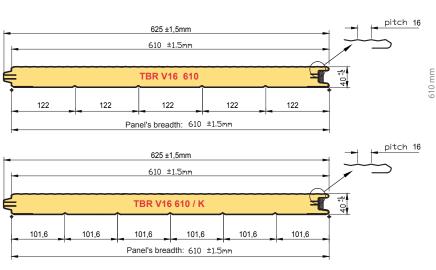

## **TBR** V16 610 **TBR**/K V16 610

## TECSEDO® BASE Rake







Panel weight is for indication purposes only. Due to the typical tolerances getted during the several steps of the panels components manufacturing process, variations in the final weight of the panel can be found. For this reason and in accordance with the industrial "Best Practices", Tecsedo recommends to weigh the panels before using them for each door assembly, in order to choose the most suitable springs.

| FINISHING<br>External Face | COATING<br>External Face |                     | * Printed colours are for example only. To ensure proper colour and finishing representation, please contact TECSEDO and request a sample. |                    |                    |                       |                    |                                                            |