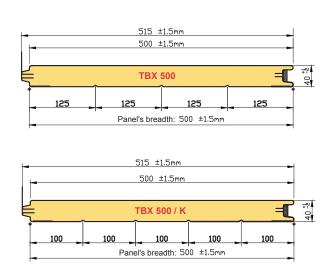

**TBX** 500 **TBX**/K 500

## TECSEDO® BASE eXtra







Panel weight is for indication purposes only.

Due to the typical tolerances getted during the several steps of the panels components manufacturing process, variations in the final weight of the panel can be found. For this reason and in accordance with the industrial "Best Practices", Tecsedo recommends to weigh the panels before using them for each door assembly, in order to choose the most suitable springs.

| FINISHING<br>External Face | COATING<br>External Face |                  | COLOURS* External Face |                    |                 |                       |                 |                       | * Printed colours are for example only. To ensure proper colour and finishing representation, please contact TECSEDO and request a sample. |                    |