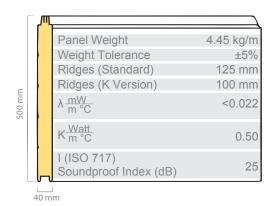

## TECSEDO® BASE eXtra

Panel weight is for indication purposes only.

Due to the typical tolerances getted during the several steps of the panels components manufacturing process, variations in the final weight of the panel can be found. For this reason and in accordance with the industrial "Best Practices", Tecsedo recommends to weigh the panels before using them for each door assembly, in order to choose the most suitable springs.